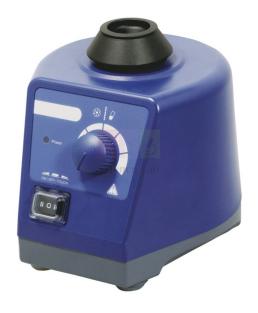

Email: sales@scilabexport.com Phone: +91-7082934803

**Product Name:** 

**Product Code:** 

Vortex Mixer SLE/LS/06

## **Description:**

It's features include, touch and continuous operation, variable speed regulation from 0-2500rpm. The Vortex mixer widely used in life science, physical and chemical analysis fields, for vigorous re-suspension of cells or chemical pellets in tubes up to 50 ml.

The vortex mixer also has specially designed vacuum suction feet to ensure stability of the mixer during use.

## **Specifications:**

Up to 15ml tubes

0 - 2500rpm variable speed

Dimensions: 127x130x160mm

Weight: 3.5kg

Contact Science Lab for your Educational School Science Lab Equipments. We are best technical educational equipments manufacturers, technical educational equipments manufacturer, technical educational equipments supplier, technical educational instruments, technical educational instruments exporter, technical educational instruments manufacturer, vocational training lab instruments exporter.