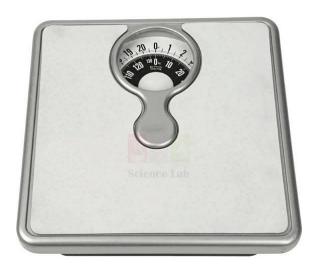

Email: sales@scilabexport.com Phone: +91-7082934803

Product Name :

**Product Code:** 

**Bathroom Scales** 

SLE/LB/21

## **Description:**

This magnifying mechanical scale offers compact, affordable value weighing solution with high capacity.

**Capacity:** 130kg (20st 6lb). **Size:** H4.4, W25, D25cm

You can place it anywhere in the laboratory as it is suitable for both hard surfaces and carpeted surfaces.

Easy read dial.

Suitable for hard surfaces.

Suitable for carpeted surfaces.

Contact Science Lab for your Educational School Science Lab Equipments. We are best educational lab equipment exporter, educational lab equipment manufacturer, educational lab equipment manufacturers in india, educational lab equipment supplier, educational lab equipments, educational lab equipments export.