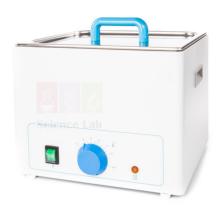

Email: sales@scilabexport.com

Phone: +91-7082934803

**Product Name:** 

**Product Code:** 

Unstirred Thermostatic Water Bath, 14 Litre

SLE/WB/14

## **Description:**

These Analogue water baths are designed for general use and are economically priced without compromising quality.

For temperatures above 60°C a lid is recommended.

This range of baths will operate at 100°C but are not designed for continuous boiling.

**Technical Specifications:** 

Temperature range: Ambient +5°C to 100°C

Sensitivity/stability: @45°C: ±0.5°C Power supply: Mains 230V AC 50-56Hz.

Option of 120V AC 50-60Hz models Safety Class: 1 Internal Dimensions (W x D x H): 325 x 300 x 150mm External Dimensions (W x D x H): 361 x 332 x 290mm