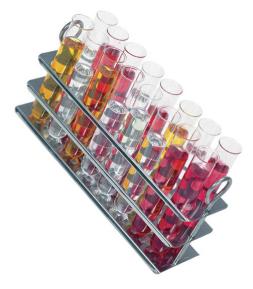

## **Description :**

22/28 litre = 6 racks.

Stainless Steel Test Tube Rack No. of Holes: 12 Holes Diameter: 32mm dia.

Maximum number of racks per baths : 4 litre = 1 rack 8 litre = 2 racks 14 litre = 4 racks