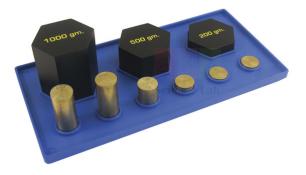

## **Description :**

A combined set of accurate steel and brass weights that are housed in a sturdy blue moulded tray.

3 steel weights and 6 brass weights.

Provides for weighing objects from 10g to 1990g in 10g increments.

## Contents :

1 each of - 1kg, 500g, 200g, 50g, 20g 2 each of - 100g & 10g 1 Moulded Tray.

Contact Science Lab for your Educational School Science Lab Equipments. We are best laboratory equipments suppliers, laboratory glass equipments, math lab kits, mathematics lab equipment manufacturers, mathematics lab equipments, mathematics lab equipments manufacturers.