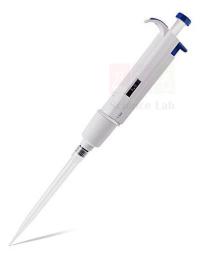

## **Product Name :**

Pipettor, High Volume

## **Description :**

Specially designed for safe day-to-day laboratory pipetting and dilution work.

Range: 1-5ml

With an increment of 0.1 ml., they provide high accuracy not achievable with conventional glass pipetting in reagent preparations, dilutions, colorimetric tests and cell cultures. Eradicates use of glass pipettes and dangerous mouth pipetting.