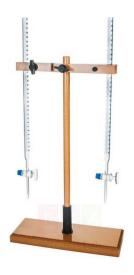

## **Product Name:**

**Product Code:** 

Burette Stand, Hard Wood, Double

SLE/LR/17

## **Description:**

Material: Hardwood
Type: Double

Double burette stand and clamp made from polished hardwood. Rods are approx. 460 x 16mm and the base is 290 x 110mm.

Contact Science Lab for your Educational School Science Lab Equipments. We are best school science lab equipments suppliers in india, school science lab instruments, school science lab instruments exporter, school science lab instruments manufacturer, school scientific equipments, science educational equipment.