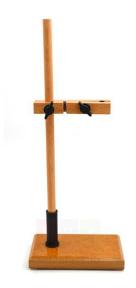

## **Product Name:**

**Product Code:** 

Burette Stand, Hard Wood, Single

SLE/LR/18

## **Description:**

Material: Hardwood

Type: Single

Single burette stand and clamp made from polished hardwood. Rods are approx. 460 x 16mm and the base is 200 x 110mm.

Contact Science Lab for your Educational School Science Lab Equipments. We are best science educational equipments, science educational instruments, science lab equipments manufacturer, science laboratory instruments exporter, scientific educational equipments, scientific educational lab equipment.