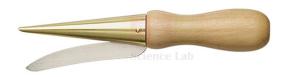

## **Description :**

Plated metal cone with polished wooden handle. The edge is cut to the correct angle by depressing blade using thumb pressure. Hinged cutter blade slotted to accept cutting blades. **Borer diameter range:** 4-27mm