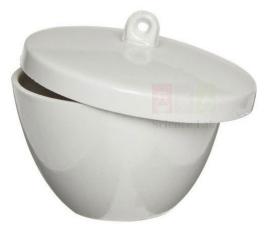

## **Product Name :**

Crucible with lid

## **Description :**

Material: Porcelain Color: White Capacity: 30ml Chemical resistant Porcelain crucibles with lid, glazed inside and outside except base.

Contact Science Lab for your Educational School Science Lab Equipments. We are best scientific laboratory equipments manufacturer, scientific laboratory equipments supplier, technical educational equipment exporter, technical educational equipment manufacturer, technical educational equipment supplier, technical educational equipments exporter.