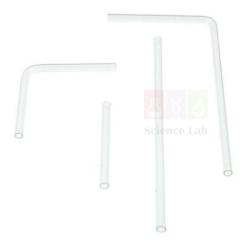

## **Description:**

Set of 4 glass delivery tubes

Material: Glass
Color: Clear
Heat resistant
Chemical resistant
Outer diameter: 6mm

## Comprising:

- 1 x Short, straight 70mm length
- 1 x Long, straight 170mm length
- 1 x 90° bend with both arms 60mm long
- 1 x 90° bend with arms of 60mm and 160mm length

Contact Science Lab for your Educational School Science Lab Equipments. We are best science educational equipments, science educational instruments, science lab equipments manufacturer, science laboratory instruments exporter, scientific educational equipments, scientific educational lab equipment.