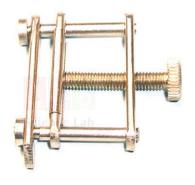

 ${\bf Email: sales@scilabexport.com}$ 

Phone: +91-7082934803

**Product Name:** 

**Product Code:** 

Hoffman Clips

SLE/CH/212

## **Description:**

Material: Brass

Finish: Nickel Coated

Nickel-plated brass clip with projecting plate to prevent damage to tubing by end of screw. With hinged bottom bar for direct fitting and removal without access to ends of tube.