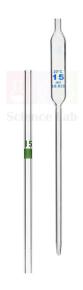

Email: sales@scilabexport.com Phone: +91-7082934803

**Product Name:** 

**Product Code:** 

Pipette, 15ml

SLE/CL/86

## **Description:**

Material: Neutral glass

Type: bulb form

Single graduation on upper stem.

Class B.

Capacity: 15ml
Heat resistant
Chemical resistant

Contact Science Lab for your Educational School Science Lab Equipments. We are best school science lab equipments suppliers in india, school science lab instruments, school science lab instruments exporter, school science lab instruments manufacturer, school scientific equipments, science educational equipment.