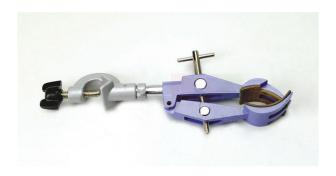

Email: sales@scilabexport.com Phone: +91-7082934803

**Product Name:** 

**Product Code:** 

Retort Clamp with Bosshead, Cork Jaws

SLE/LC/16

## **Description:**

Diecast alloy clamp retort with cork-lined jaws and bosshead which accommodates rods up to 15mm dia.

With bosshead.

**Usage:** Laboratory

Contact Science Lab for your Educational School Science Lab Equipments. We are best technical educational equipments manufacturers, technical educational equipments manufacturer, technical educational equipments supplier, technical educational instruments, technical educational instruments exporter, technical educational instruments manufacturer, vocational training lab instruments exporter.