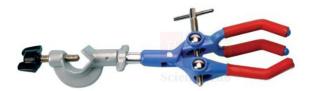

## **Product Name :**

Product Code :

Retort Clamp with Bosshead, Rubber Jaws

SLE/LC/15

## **Description :**

Diecast alloy clamp retort with rubber-lined jaws and bosshead which accommodates rods up to 15mm dia. With bosshead. Usage: Laboratory

\Contact Science Lab for your Educational School Science Lab Equipments. We are best scientific laboratory equipments manufacturer, scientific laboratory equipments supplier, technical educational equipment exporter, technical educational equipment manufacturer, technical educational equipments exporter.