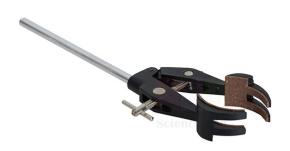

## **Description:**

Four prong, cork jaw clamp finished in high quality blue coating.

The clamp accepts articles from 2 - 90mm diameter.

The design of the jaw ensures a firm grip at all angles of opening.

The cork liners are well secured to the jaws of the clamp.

Overall length: 245mm. Rod length: 145mm.

Contact Science Lab for your Educational School Science Lab Equipments. We are best scientific laboratory equipments manufacturer, scientific laboratory equipments supplier, technical educational equipment exporter, technical educational equipment manufacturer, technical educational equipments exporter.