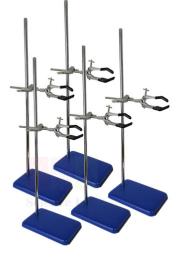

## **Description :**

The Retort Metalware Kit includes a class set of the essential metalware to start a basic chemistry experiment.

## The kits contains :

5x Heavy duty retort base, 200x125mm 5x Die cast retort clamp 5x PVC coated retort clamp 5x Steel retort rod, 600mm long

Contact Science Lab for your Educational School Science Lab Equipments. We are best scientific educational lab equipments, scientific equipments manufacturers, scientific lab equipment manufacturers, scientific lab plasticware, scientific laboratory equipment manufacturer, scientific laboratory equipment supplier.