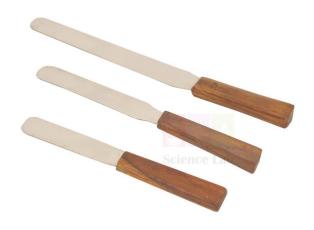

Email: sales@scilabexport.com Phone: +91-7082934803

**Product Name:** 

**Product Code:** 

Spatula Palette Knife

SLE/CH/221

## **Description:**

Flexible blade & parallel sides set in wooden handle.

Contact Science Lab for your Educational School Science Lab Equipments. We are best technical educational equipments manufacturers, technical educational equipments manufacturer, technical educational equipments supplier, technical educational instruments, technical educational instruments exporter, technical educational instruments manufacturer, vocational training lab instruments exporter.