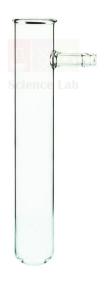

Email: sales@scilabexport.com Phone: +91-7082934803

**Product Name:** 

**Product Code:** 

Test Tube with Side Arm

SLE/CH/232

## **Description:**

Material: Borosilicate glass 3.3

Color: Clear Heat resistant Chemical resistant With side arm.

**Technical Specifications: Dimensions:** 150x24mm

Contact Science Lab for your Educational School Science Lab Equipments. We are best school science lab equipments suppliers in india, school science lab instruments, school science lab instruments exporter, school science lab instruments manufacturer, school scientific equipments, science educational equipment.