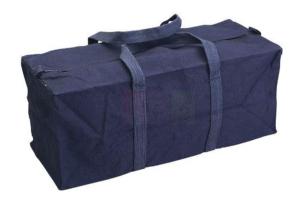

## **Product Name:**

**Product Code:** 

SLE/CH/236

Tool Bag

## **Description:**

Manufactured from heavy-duty water resistant canvas, with heavy-duty zip and wrap around strap handles.

They offer good value for money and a number of useful features to improve the performance of the product.

## **Technical Specifications:**

**Dimensions:** 460 x 180 x 195 mm

Contact Science Lab for your Educational School Science Lab Equipments. We are best scientific educational lab equipments, scientific equipments manufacturers, scientific lab equipment manufacturers, scientific lab plasticware, scientific laboratory equipment manufacturer, scientific laboratory equipment supplier.