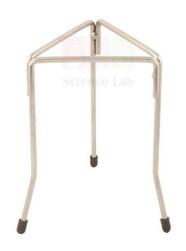

Email: sales@scilabexport.com
Phone: +91-7082934803

**Product Name:** 

**Product Code:** 

Tripod, Stainless Steel

SLE/CH/237

## **Description:**

Material: Stainless Steel

Shape: Triangular

Color: Silver

200mm tall with stainless steel triangular top, steel legs and rubber feet. 125mm side-length.

Contact Science Lab for your Educational School Science Lab Equipments. We are best technical educational equipments manufacturers, technical educational equipments manufacturer, technical educational equipments supplier, technical educational instruments, technical educational instruments exporter, technical educational instruments manufacturer, vocational training lab instruments exporter.