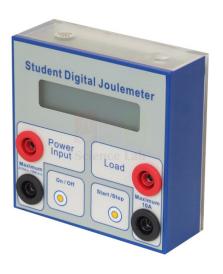

Email: sales@scilabexport.com Phone: +91-7082934803

**Product Name:** 

**Product Code:** 

Joulemeter, Student Digital

SLE/PHY/129

## **Description:**

The Student Joulemeter is designed specifically for student use.

The unit can measure energy from 1 joule to 999,999 joules, with accuracy of 3%, but 1% accuracy is typical.

Power is by means of a 9V DC mains adaptor included.

**Technical Specifications:** 

Input voltage: 0V to 15V AC, or 0V to 21V DC (maximum).

Maximum load current: 10A AC/DC

Circuitry: Microprocessor, combined with precision voltage multiplier.

The stop button stops the timer and joulemeter, and disconnects the input power from the load. Built-in timing function, the start button starts timer and joulemeter together and at the same time starts powering up the load.

**Dimensions:** 90 x 90 x33mm **Display:** 2 x 16 character LCD.

Contact Science Lab for your Educational School Science Lab Equipments. We are best educational lab equipments manufactruers, educational lab instruments manufacturer, educational laboratory glassware exporter, educational laboratory microscopes, educational laboratory suppliers, educational scienitific lab equipments.