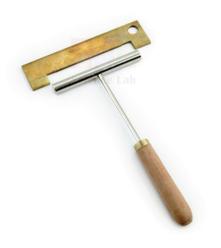

## **Description:**

Comprising a bar of iron mounted on a support rod with wooden handle, and a brass gauge with a cut-out which barely admits the bar lengthways while cold, and a hole which passes the bar endways only while cold.

Heating the bar and then comparing it to the gauge provides an excellent visual demonstration of thermal expansion.

For illustrating expansion by heating and contraction by cooling.

Contact Science Lab for your Educational School Science Lab Equipments. We are best scientific lab equipments manufacturers, scientific laboratory equipments manufacturer, technical educational equipment manufacturer, technical lab equipments manufacturers, tvet lab equipment manufacturers, vocational training lab equipments exporter.