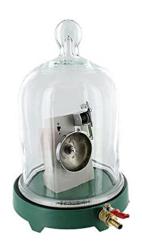

## **Product Name:**

**Product Code:** 

Bell In Glass Jar and Base

SLE/PHY/137

## **Description:**

A versatile unit for demonstrating the properties of a vacuum.

Use with hand pump or ideally with electric vacuum pump.

Comprises a sturdy baseplate with tap, glass bell jar and detachable battery operated bell.