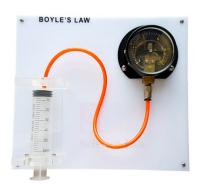

## **Product Name:**

**Product Code:** 

**Boyles Law Apparatus** 

SLE/PHY/139

## **Description:**

The unit is mounted on a sturdy Perspex board.

The gauge and syringe are connected by a high pressure hose.

This apparatus provides an excellent method of demonstrating Boyles Law.

Contact Science Lab for your Educational School Science Lab Equipments. We are best burette pinchclip medium wall supplier, chemistry lab equipments manufacturers, chemistry lab equipments manufacturer, education lab supplies, educational biology lab equipments, educational biology lab instruments.