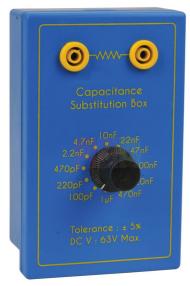

## **Description :**

The unit is housed in a robust ABS case measuring 75 x 100 x 40mm and has a high quality rotary selector switch plus two 4mm safety sockets.

With an easily selectable range of 11 preferred capacitors from  $100\mu F$  to 1uF.

## **Technical Specifications :**

All values of + 5% Accuracy and of 63V ratings. The individual values are 100 pF, 220 pF, 470 pF, 2.2 nF, 4.7 nF, 10 nF, 22 nF, 47 nF, 100 nF, 220 nF, 470 nF and 1uF.

Contact Science Lab for your Educational School Science Lab Equipments. We are best educational scienitific lab equipments, educational scientific labs equipments, engineering educational equipments, engineering educational equipments in india, engineering educational lab equipments, engineering equipments suppliers.