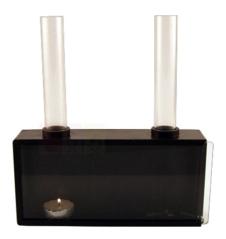

## **Description:**

A candle holder is fixed to the base beneath the left chimney.

Consists of a metal box 220 x 100 x 165mm, with a sliding glass front and two detachable glass chimneys.

Candles not included.