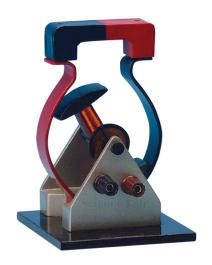

## **Description:**

Simple form of DC electric motor having 2-pole armature wound with enamelled copper wire and a permanent magnetic field provided by a removable bar magnet.

The motor operates on 6-8V DC.

A disc-type commutator is incorporated and external connection to the phosphor-bronze brushes is by means of a pair of 4mm sockets.

Contact Science Lab for your Educational School Science Lab Equipments. We are best mathematics lab equipments suppliers, mathematics lab kit, mathematics lab kits india, maths kits ,maths lab equipment manufacturers in india, maths lab equipment suppliers.