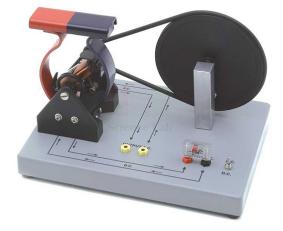

## **Product Name :**

Demonstration Motor AC/DC

## **Description :**

The Demonstration Motor produces AC/DC current simultaneously when the hand wheel is turned.

The generation of AC/DC Voltage is represented by LED diodes.

Contact Science Lab for your Educational School Science Lab Equipments. We are best physics lab equipment supplier, physics lab equipment suppliers in ambala, physics lab equipments manufacturers, physics lab equipments suppliers, physics labware, school educational equipments.