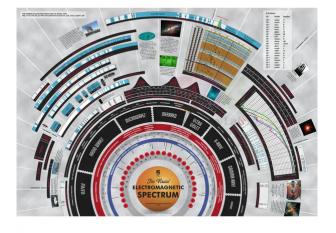

## **Description :**

Dimensions: 69 cm x 99 cm (HxW)

We live in a sea of waves.

With this exciting visual aid, students can explore the unique relationship between the unseen electric and magnetic waves surrounding us.

See the difference between wavelength and frequency scales in addition to understanding radio and microwave usage, x-ray and gamma ray absorption and much more!. Accompanied by an explanatory sheet.

Contact Science Lab for your Educational School Science Lab Equipments. We are best scientific educational lab equipments, scientific equipments manufacturers, scientific lab equipment manufacturers, scientific lab plasticware, scientific laboratory equipment manufacturer, scientific laboratory equipment supplier.