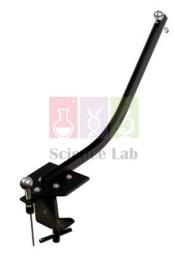

## **Description :**

Study how energy and momentum change in elastic and inelastic collisions. The apparatus consists of a curved track with a base permanently mounted at one end. The track is level so the collision occurs only in the horizontal plane simplifying the calculations. On the base is a support to hold a ball at the proper height for a center to center collision with a second ball rolling down the track. A pin and three holes are provided in the track so that the drop height of the ball is consistent.