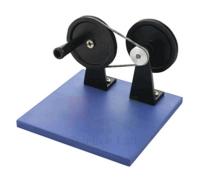

## **Product Name:**

**Product Code:** 

Handwheel Drive Unit

SLE/PHY/186

The driving and output pulleys are both 75mm diameter and the intermediate pulley 20mm diameter giving a step-up ratio of 3.75.

All units have a base measurement of 165 x 100mm and have 4mm socket terminals where appropriate.

For use in driving a dynamo, line shafts, flywheels, pumps etc.