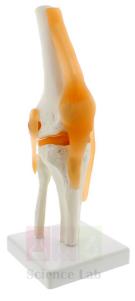

## **Product Name :**

Human Knee Joint Model, Life Size

## **Description :**

Demonstrates flexion, extension & internal/ external rotation. Includes flexible artificial ligaments. **Size**:  $12.5 \times 12.5 \times 32$ cm. Life size on stand.

Contact Science Lab for your Educational School Science Lab Equipments. We are best school science lab equipments suppliers in india, school science lab instruments, school science lab instruments exporter, school science lab instruments manufacturer, school scientific equipments, science educational equipment.