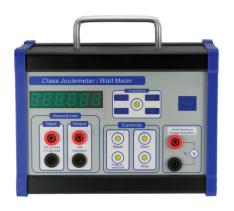

## **Product Name:**

**Product Code:** 

Joulemeter / Wattmeter, Digital

SLE/PHY/195

## **Description:**

The Joulemeter/Wattmeter is light, compact, and designed for class demonstration or student use.

The unit can measure energy taken up by a load, either by AC power or DC power, and from 1J to 999,999J or 1mJ to 999,999mJ and can also measure power level of 200mW to 200W. Depending on mW / mJ or W / J range, 1V full scale deflection represents 100mW or 100W respectively.

One pair of 4mm sockets is also provided to indicate the instantaneous power.