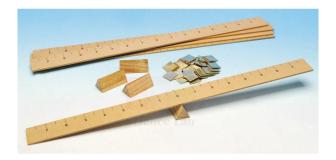

## **Description:**

Designed as a kit for eight pupils consisting of five plywood beams 600 x 44 x 3mm graduated every 38mm.

Each has a groove across its centre to locate the fulcrum point.

Masses of the blanks are matched to ±1%.

Also included are four fulcrums 32 x 32 x 64mm and forty 25mm square metal blanks.

Contact Science Lab for your Educational School Science Lab Equipments. We are bestschool science lab equipments suppliers in india, school science lab instruments, school science lab instruments exporter, school science lab instruments manufacturer, school scientific equipments, science educational equipment.