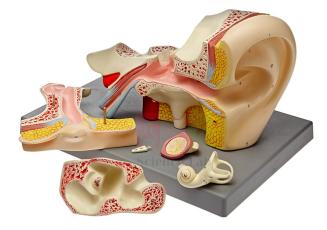

## **Product Name :**

Human Ear Model, 5 Parts

## **Description :**

Mounted on a base, appropriately colored & numbered with key card. This version is 5-6 times larger than the original for easy demonstration. Consisting of dissectible 5 parts. Ideal for explaining hearing mechanism.