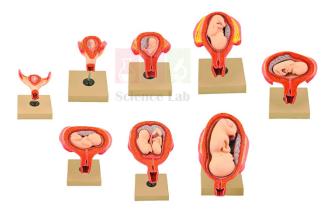

## **Description:**

The model shows different stages of fetus during the gestation period: models 1-3 each shows the first three months of pregnancy and model 4 gives the description of the fetus in the fourth to fifth month. Mounted on a base, appropriately colored and numbered with key card. Model 5 shows the fetus in the breech position, Model 6 shows the fetus on its back and model 7 shows twin five month old fetuses in uretrus. In addition, models 4-8 features for a closer examination of the anatomical features that have developed.