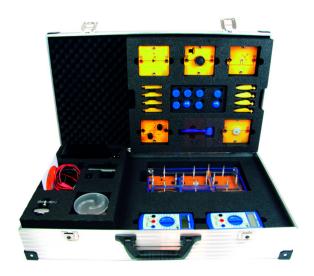

## **Description:**

The Wind Ready-to-go system is geared for maximum portability and utility, with the extension sets Measurements without Meters and Digital Anemometer included, allowing for a broader range of experimental possibilities.

The kit is equally suited for secondary school students or vocational education. The set comes in a handy, sturdy aluminium carry case for portability, with excellent accompanying teaching resources.

Contact Science Lab for your Educational School Science Lab Equipments. We are best engineering educational equipments, high school science lab equipment manufacturers, lab equipment exporters, lab equipments manufactruers, lab instruments manufactruers, mathematics lab equipments manufacturer.