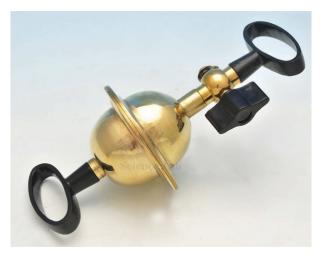

## Product Code : SLE/PHY/235

Magdeburg Hemisphere

## **Description :**

To demonstrate the existence of atmospheric pressure. **Diameter:** 75mm. Made of brass and fitted with stopcock and handle.

Contact Science Lab for your Educational School Science Lab Equipments. We are best maths lab equipment manufacturers in india, physics lab equipments manufacturers, school educational equipments, school lab equipment manufacturer, school lab equipments manufacturers in india, scientific educational lab equipment.