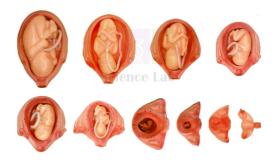

## **Description:**

The model consist of 10 parts and shows the relationship between fetus and uterus during gestation period. Made of PVC and synthetic rubber.

## Part No. Gestation Month Appearance/height of fetus

1st, Normal Uterus, Inner genitals

2nd, First, Placenta is shown

3rd, Second, Embryo looks like human

4th, Third, Fetus is about 9 cm.

5th, Fourth, Fetus is about 16 cm.

6th, Fifth, Fetus is about 25 cm.

7th, Sixth, Fetus is about 30 cm.

8th, Seventh, Fetus is about 35 cm.

9th, Eighth, Fetus is about 40 cm.

10th, Ninth, Fetus is about 45 cm.

Contact Science Lab for your Educational School Science Lab Equipments. We are best technical educational instruments supplier, technical institute lab equipments, technical lab equipments manufacturers, top lab equipments manufacturers, tvet lab equipment manufacturers, vocational training lab equipments exporter, vocational training lab equipments manufacturers.