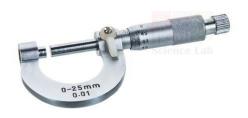

Email: sales@scilabexport.com Phone: +91-7082934803

**Product Name:** 

**Product Code:** 

Micrometer Screw Gauge, Lock Type

SLE/PHY/246

## **Description:**

Made of nickel-plated brass with ratchet top.

Precision: 1/100mm.

Accurately machined stainless steel rod with range 0-25 x 0.01mm.

Lock type.

For outside measurements up to 25mm.

Supplied in plastic case.