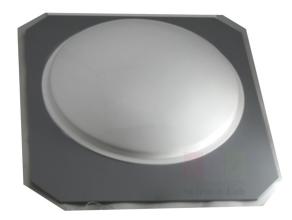

## **Description :**

Microwave Accessory: Hollow Plano-convex Lens

Comprising a thin moulded plastic dome, 260mm dia., bonded to a 3mm thick plastic plate 315mm square.

Mounted in a vertical plane by channel base.

When in use the lens is filled with paraffin oil.

Contact Science Lab for your Educational School Science Lab Equipments. We are best mathematics lab equipments suppliers, mathematics lab kit, mathematics lab kits india, maths kits ,maths lab equipment manufacturers in india, maths lab equipment suppliers.