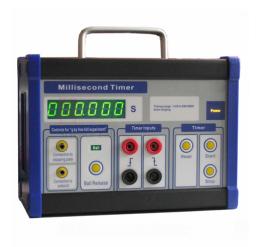

## **Description:**

The Millisecond Timer has the facility for G by Free Fall experiment, and also for manual timing. Can be used with G By Freefall and/or Light Gates.

There are 2 input sockets for connection of manual switch, and 4 input sockets at the back for connection of Light Gates.