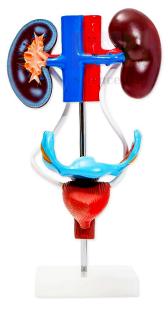

## **Description :**

It is made of PVC Plastic with a size of 20x20x50 cm.

The model shows kidney, ureters, urinary bladder, uterus, accessories of uterus, vagina, ovary membrane, ligaments, uterus ligament and its artery etc.