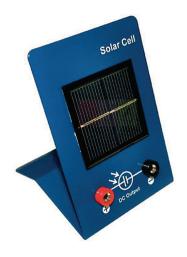

Email: sales@scilabexport.com Phone: +91-7082934803

**Product Name:** 

**Product Code:** 

Mounted Solar Cell

SLE/PHY/256

## **Description:**

The apparatus comprises a selenium photo-voltaic cell.

All units have a base measurement of 165 x 100mm and have 4mm socket terminals where appropriate.

The Energy Transfer Kit consists of a number of separately available units which enable the user to show conversions of one form of energy to another in a variety of different ways.

For use with the motor to demonstrate the production of electrical energy directly from light energy.

Contact Science Lab for your Educational School Science Lab Equipments. We are best school science lab equipments suppliers in india, school science lab instruments, school science lab instruments exporter, school science lab instruments manufacturer, school scientific equipments, science educational equipment.