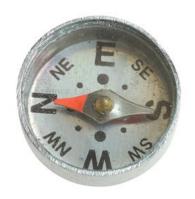

## **Product Name:**

**Product Code:** 

Plotting Compass, Single Glass Face

SLE/PHY/267

## **Description:**

Glass faced on one side in aluminium case.

Dial marked with the cardinal and ordinal points of the compass.

Diameter: 16mm.

Pack of 10.

Contact Science Lab for your Educational School Science Lab Equipments. We are best educational lab instruments, educational lab instruments exporter, educational lab instruments manufacturer, educational lab instruments supplier, educational laboratory equipment manufacturers, educational laboratory glassware exporter.