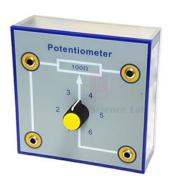

## **Product Name:**

**Product Code:** 

Potentiometer Module

SLE/PHY/271

## **Description:**

Rotary linear potentiometer mounted on a channel box.

Connection made to 4 mm sockets.

Choice of values.

100?

Protection against student's wrong connection by means of fast blow fuse.

Contact Science Lab for your Educational School Science Lab Equipments. We are best educational lab instruments, educational lab instruments exporter, educational lab instruments manufacturer, educational lab instruments supplier, educational laboratory equipment manufacturers, educational laboratory glassware exporter.