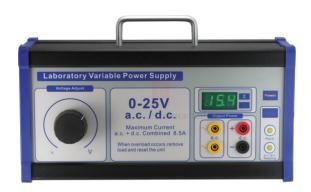

## **Description:**

A popular, advanced, continuously-variable power supply unit with LED digital display, the College Power Supply Unit is ideal for demonstration purposes and for use by students inadvanced level courses.

It provides a fine and smooth, continuously-variable AC or DC voltage at a combined maximum current of 8.5A.

Microprocessor tripping circuitry will differentiate between a real short-circuit or a temporary current surge.

The DC is smoothed by an internal 2200µF capacitor.

AC or DC voltage reading is selected by a toggle switch and indicated by a bright green, easy-to-read 12.5mm LED display.