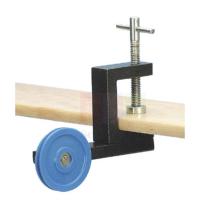

## **Product Name:**

**Product Code:** 

Pulley, Bench Mounting, Ball Bearing

SLE/PHY/275

## **Description:**

**Diameter:** 50mm With ball bearing

50mm diameter pulley carried on an aluminium boss 20 x 20 x 110mm, with a hole and clamping screw to accommodate rods up to 13mm diameter.

Type: Bench Mounting

Tapped holes are provided so that the nylon pulley (with ball bearing) may be fitted onto the boss with its axis of rotation in any one of the three planes.

Contact Science Lab for your Educational School Science Lab Equipments. We are best high school maths lab kit manufacturers, high school physics lab equipment, high school science kits exporters, high school science lab equipment, high school science lab equipment manufacturers, high, school science lab equipments suppliers.