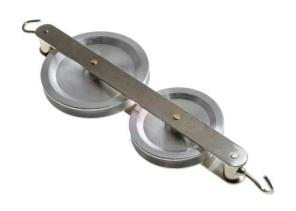

## **Product Name:**

**Product Code:** 

Pulley, Metal, Double

SLE/PHY/276

## **Description:**

**Tandem Metal Pulleys** 

Type: Double

Diameter: 50 & 38mm

Open sided frame with hooks at each end carrying pulleys with ball bearings.

The open side frame allows for quick and easy stringing up as no threading is involved.